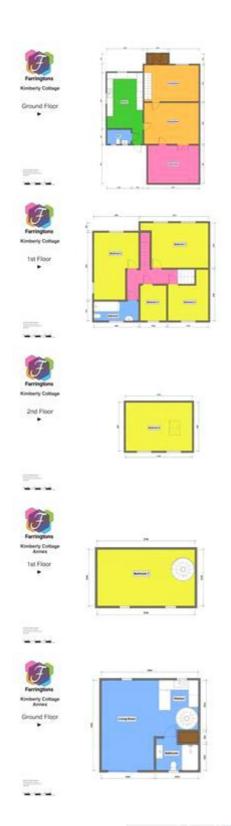

## \*\* CHAIN FREE\*\* COTTAGE & 1 BED ANNEX \*\*

Farringtons are pleased to welcome this stunning four bedroom semi detached cottage with its separate detached one bedroom annex dwelling in the rural countryside location of Nibley, Yate.

The cottage comprises of a spacious ground floor with a large UPVC double glazed conservatory leading into a cosy dining room, modern white family kitchen and an open plan lounge with a working fire and a downstairs cloakroom.

The first floor boasts three double bedrooms, one single bedroom and a family bathroom.

Further benefits are oil central heating, UPVC double glazing, carpeted loft space with amazing views over the countryside and parking for 4+ cars.

The detached annex has an open plan living space with fitted kitchen, downstairs shower room and a spacious upstairs bedroom with velux windows. (Please note that the annex will have separate council tax and is a BAND A)