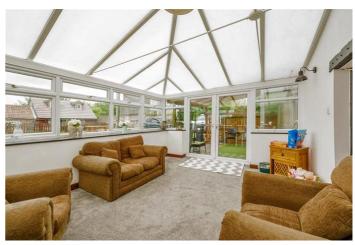

The cottage comprises of a spacious ground floor with a large UPVC double glazed conservatory leading into a cosy dining room, modern white family kitchen and an open plan lounge with a working fire and a downstairs cloakroom.