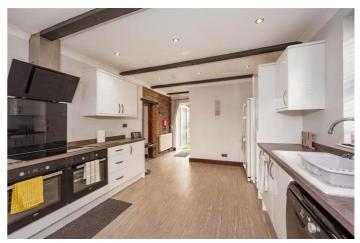

The cottage comprises of a spacious ground floor with a large UPVC double glazed conservatory leading into a cosy dining room, modern white family kitchen and an open plan lounge with a working fire and a downstairs cloakroom.