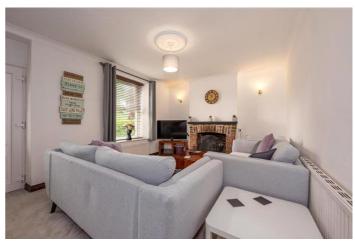

The cottage comprises of a spacious ground floor with a large UPVC double glazed conservatory leading into a cosy dining room, modern white family kitchen and an open plan lounge with a working fire and a downstairs cloakroom.