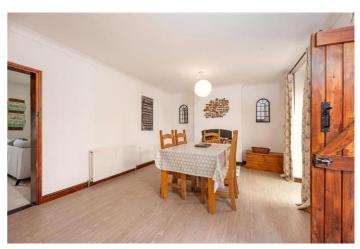

The cottage comprises of a spacious ground floor with a large UPVC double glazed conservatory leading into a cosy dining room, modern white family kitchen and an open plan lounge with a working fire and a downstairs cloakroom.