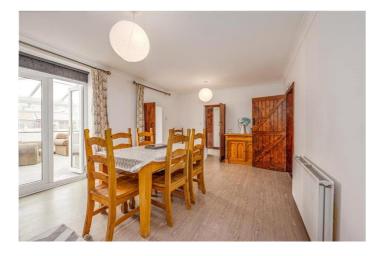

The cottage comprises of a spacious ground floor with a large UPVC double glazed conservatory leading into a cosy dining room, modern white family kitchen and an open plan lounge with a working fire and a downstairs cloakroom.