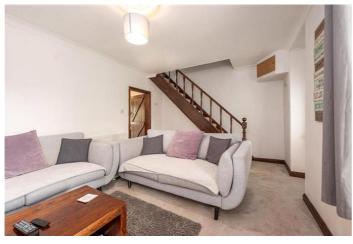

The cottage comprises of a spacious ground floor with a large UPVC double glazed conservatory leading into a cosy dining room, modern white family kitchen and an open plan lounge with a working fire and a downstairs cloakroom.