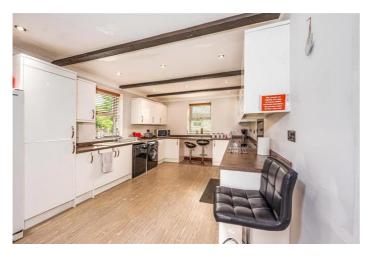

The cottage comprises of a spacious ground floor with a large UPVC double glazed conservatory leading into a cosy dining room, modern white family kitchen and an open plan lounge with a working fire and a downstairs cloakroom.