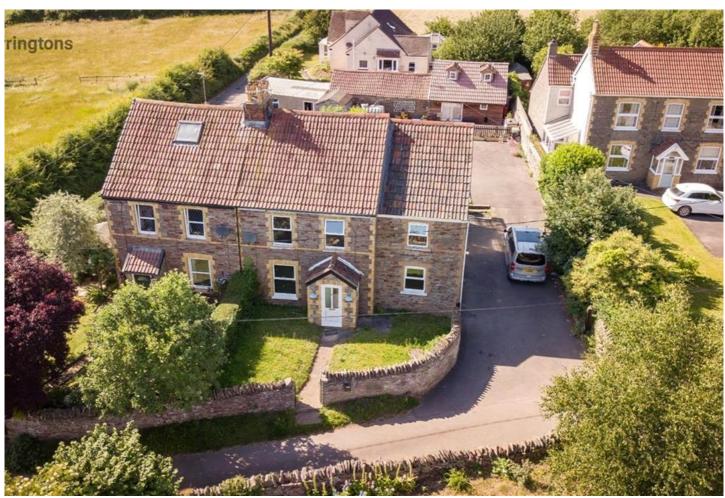

## KIMBERLEY COTTAGE & ANNEX, HOPE ROAD, YATE, BRISTOL

£694,000 Freehold

\*\* CHAIN FREE\*\* COTTAGE & 1 BED ANNEX \*\*

A stunning four bedroom semi detached property in Nibley, Yate also offering a one bedroom separate annexe at the rear of the property with its own kitchen, living space, shower room and bedroom.

## \*\* CHAIN FREE\*\* COTTAGE & 1 BED ANNEX \*\*

Farringtons are pleased to welcome this stunning four bedroom semi detached cottage with its separate detached one bedroom annex dwelling in the rural countryside location of Nibley, Yate.