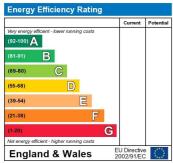

EPC Rating D Council Tax BAND C

Council Tax Band: C Tenure: Freehold

HIGHWAY, YATE, BRISTOL £425,000 Freehold

Total Area: 94 M<sup>2</sup>

Highway, Yate

The energy efficiency rating is a measure of the overall efficiency of a home. The higher the rating the more energy efficient the home is and the lower the fuel bills will be.