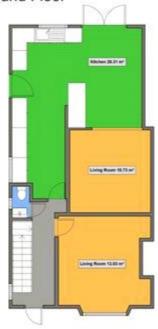

A stunning three bedroom semi detached property offering no onward chain, a credit to the current owners.

This property has under gone a complete refurbishment and updated to a very high standard.

The ground floor of the property offers an inviting entrance hall with downstairs cloakroom and Toilet, separate lounge and dining room. Beautiful open plan kitchen and snug room which leads out onto a decked area overlooking an enclosed well maintained south west facing rear garden.

## ▼ Ground Floor