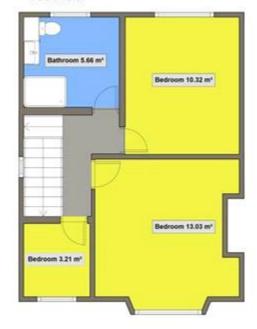

The first floor offers two double bedrooms, modern family bathroom and a single bedroom which can also be used as an office or study.

Further benefits: Gas central heating, UPVC double glazing, high end built in appliances by Neff. Acoustic windows in lounge and front bedroom. Detached garage with electric.

## ▼ 1st Floor