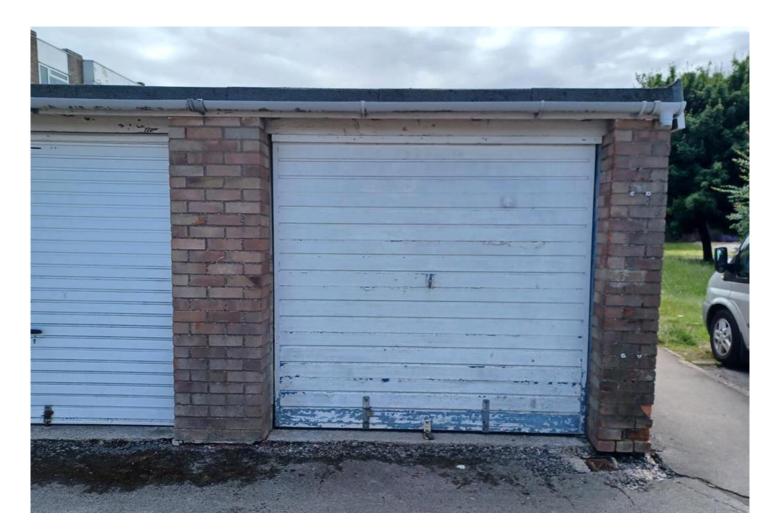

## GARAGE, CHARGROVE, YATE, BRISTOL £65 PCM

A single garage with an up and over door, ideal for storage in Yate. Available August 22. Call Farringtons for more information on 01454 326846 Looking for storage options? Then this garage could be for you. A single garage with a secure up and over door in Witcombe, Yate.

£75 deposit held with the DPS £65 per month

Available August 22

Council Tax Band: none Deposit: £75 Holding Deposit: £15

GARAGE, CHARGROVE, YATE, BRISTOL £65 PCM

Whilst every effort is made to ensure the accuracy of these details, it should be noted that the measurements are approximate only. Floorplans are for representation purposes only and prepared according to the RICS Code of Measuring Practice by our floorplan provider. Therefore, the layout of doors, windows and rooms are approximate and should be regarded as such by any prospective tenant.