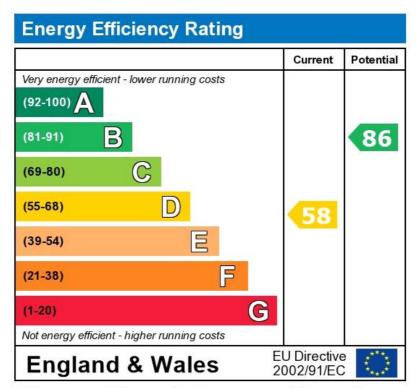

The energy efficiency rating is a measure of the overall efficiency of a home. The higher the rating the more energy efficient the home is and the lower the fuel bills will be.

Yate Shopping Centre & Riverside complex only a short walk/car ride away where you will find a variety of shops, cafes and a cinema.

EPC rating D

Council Tax BAND C

Available with no onward chain!

Council Tax Band: C Tenure: Freehold