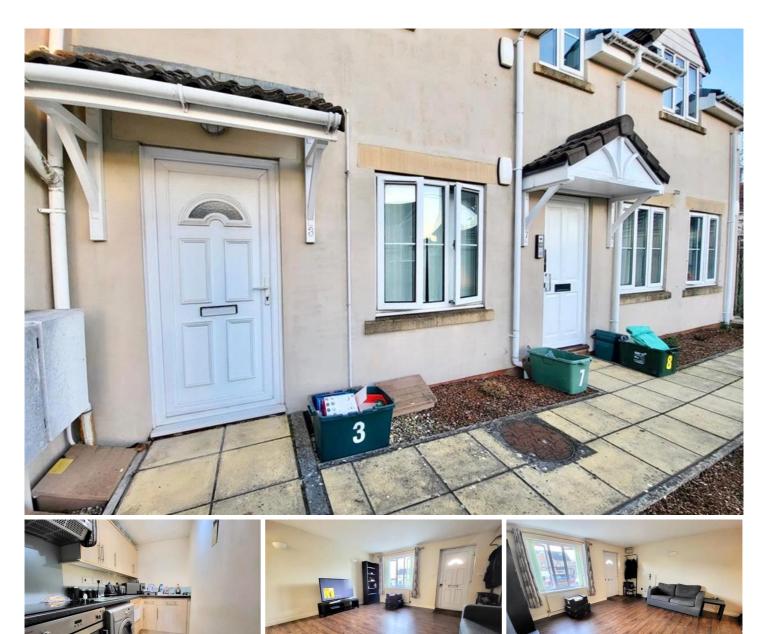

- Communal Garden
- Council Tax BAND A

**LET AGREED** 

- EPC Rating C
- Fitted Bathroom with Electric Shower
- Available Jan 2023
- Gas Central Heating
- Alloocated Parking Space

Farringtons are pleased to welcome this ground floor one bedroom flat in Yate.

The flat offers separate lounge, fitted kitchen, fitted bathroom with electric shower and one double bedroom with fitted wardrobe leading out onto a communal garden.

Further benefits offer: UPVC double glazing, gas central heating & an allocated parking space.