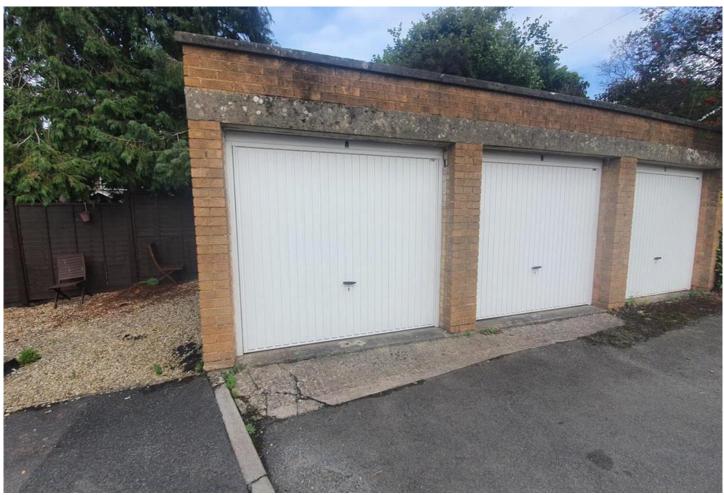

## WALNUT AVENUE, YATE, BRISTOL LET AGREED £100 PCM

A single garage with an up and over door, ideal for storage in the popular location of The Ridge, Yate. Call Farringtons for more information on 01454 326846 Looking for storage options? Then this garage could be for you. A single garage with a secure up and over door in the sought after area on The Ridge estate in Yate. £115 deposit held with the DPS £100 per month