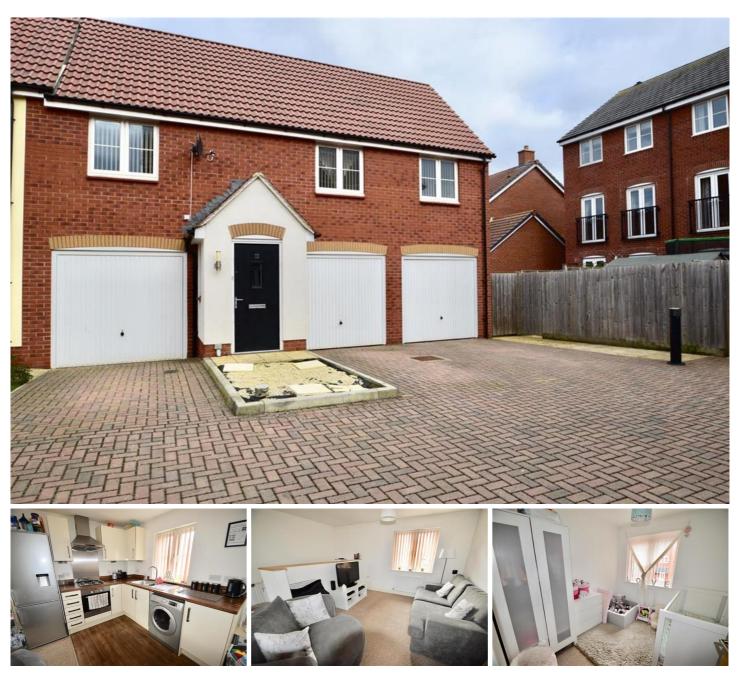

## HOLLYBROOK MEWS, YATE, BRISTOL £995 PCM

AVAILABLE EARLY APRIL 2023! A well presented modern two bedroom coach house in Yate with a garage and parking. Call Farringtons on 01454 326846 for more information or to arrange a viewing AVAILABLE EARLY APRIL 2023! A credit to the landlord, this well presented modern two bedroom coach house with ensuite in a well sought after area in Yate.

The property boasts an open plan living space with built in oven and hob, two good size bedrooms (one of which has an ensuite shower room), a family bathroom and a garage with parking. This is sure to attract alot of interest so to avoid disappointment please dont hesitate to call Farringtons.

Close to local amenities, bus stops and the train station only a short walk away.

Sorry no pets.

EPC Rating: C

Council Tax BAND B

Available Early April 2023

Permitted Payments:

1. A "Holding Deposit of £225.00 equivalent to 1 weeks rent will be required to secure the interest in this property. This amount is non refundable should you withdraw from the application or submit false information on your application from. 2. A "Deposit" of £1145.00 equivalent to 5 weeks rent will be required during the tenancy, payable to Farringtons on signing of the