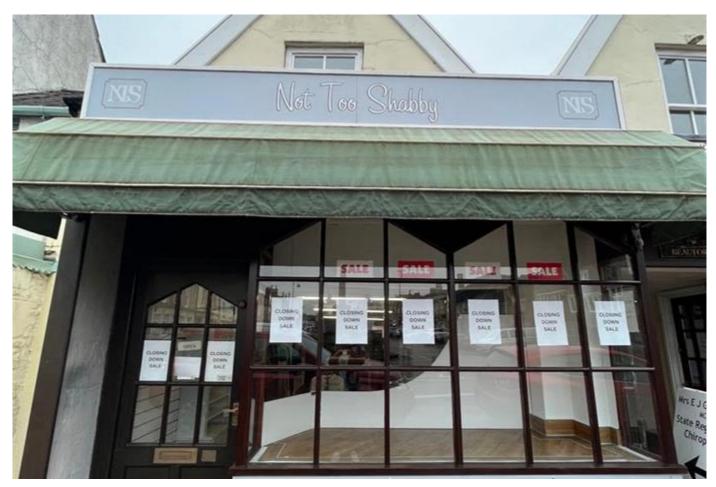

Beaufort Mews, Chipping Sodbury, BS37 6DA £925 pcm

A lovely shop located on Chipping Sodbury's High Street. The property includes the main shop, inner lobby, kitchenette, and cloakroom. A lovely glass fronted display located at the front of the mews in a prominent position.