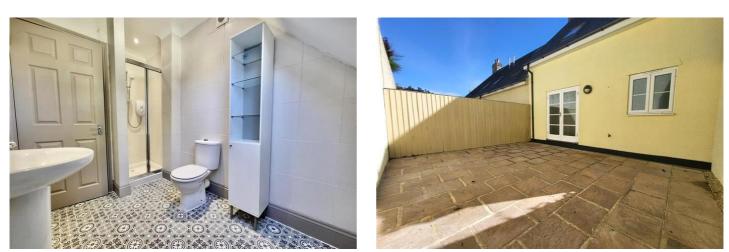

The ground floor of the property comprises of a larger than average kitchen / diner with integrated appliances and dishwasher, utility room and a downstairs cloakroom.

On the first floor there is a a family bathroom, lounge and one double bedroom.

On the second floor there are two double bedrooms and a shower room.

Further benefits are gas central heating, UPVC double glazing and loft access to a fully carpeted space with electric.

This property only has on street parking which leads onto Wotton high street where you will find a variety of shops, cafes & public houses.