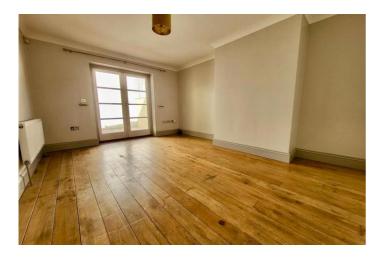

The ground floor of the property comprises of a larger than average kitchen / diner with integrated appliances and dishwasher, utility room and a downstairs cloakroom.

On the first floor there is a a family bathroom, lounge and one double bedroom.

On the second floor there are two double bedrooms and a shower room.

Further benefits are gas central heating, UPVC double glazing and loft access to a fully carpeted space with electric.

This property only has on street parking which leads onto Wotton high street where you will find a variety of shops, cafes & public houses.