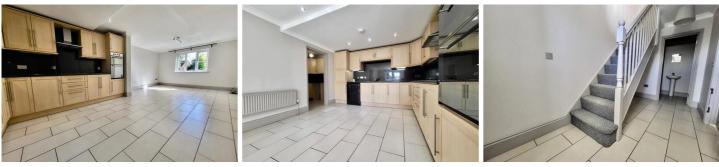

The ground floor of the property comprises of a larger than average kitchen / diner with integrated appliances and dishwasher, utility room and a downstairs cloakroom.

On the first floor there is a a family bathroom, lounge and one double bedroom.