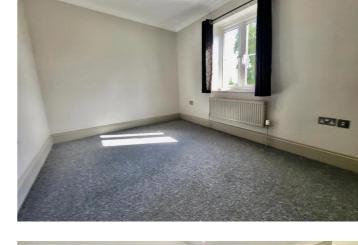

The ground floor of the property comprises of a larger than average kitchen / diner with integrated appliances and dishwasher, utility room and a downstairs cloakroom.

On the first floor there is a a family bathroom, lounge and one double bedroom.

On the second floor there are two double bedrooms and a shower room.

Further benefits are gas central heating, UPVC double glazing and loft access to a fully carpeted space with electric.

This property only has on street parking which leads onto Wotton high street where you will find a variety of shops, cafes & public houses.