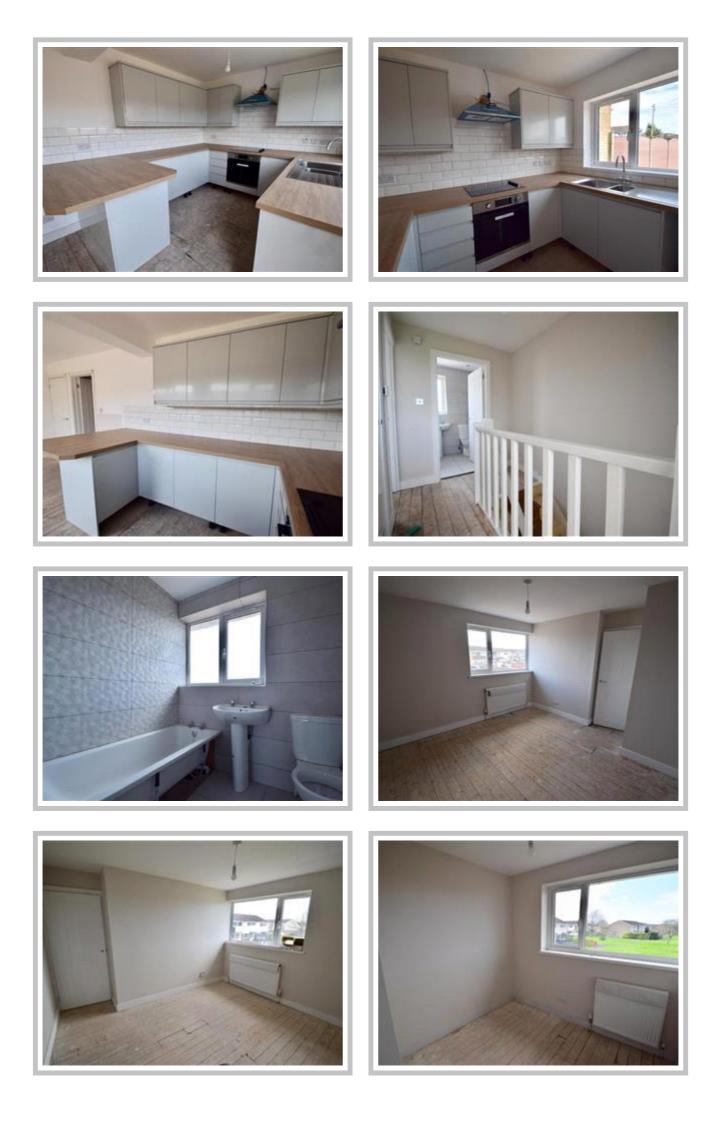

## This property consists of:

Farringtons are excited to welcome this three bedroom terraced property in Witcombe, Yate. The property offers a kitchen / diner, separate lounge bathroom, flooring, UPVC double glazing and a new gas central heating system.