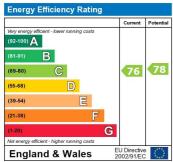

#### EPC rating C Council tax BAND B

Council Tax Band: B Deposit: £1,065 Holding Deposit: £210

The energy efficiency rating is a measure of the overall efficiency of a home. The higher the rating the more energy efficient the home is and the lower the fuel bills will be.