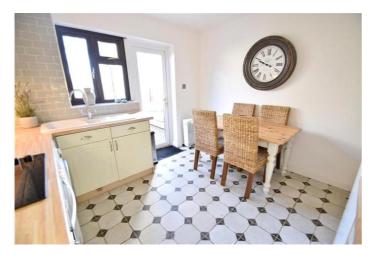

#### Kitchen/diner

A country style kitchen diner with integral appliances and doorway to the conservatory.