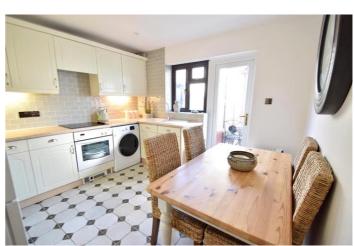

#### Kitchen/diner

A country style kitchen diner with integral appliances and doorway to the conservatory.