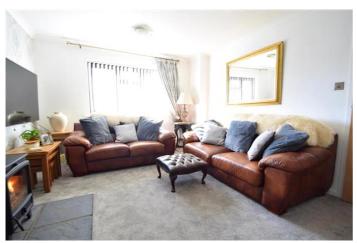

#### Bedroom 2

A light and spacious second bedroom, suitable for a single bed.

Lounge

A stylish living space with cosy multi-fuel burner