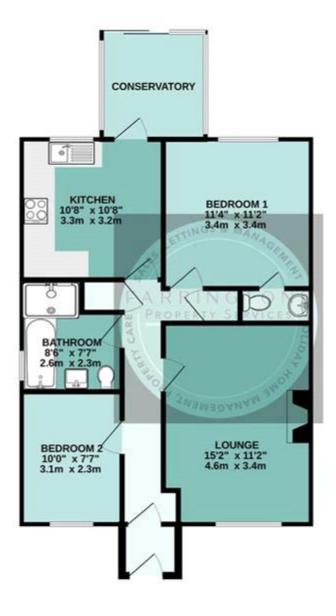

#### Garage

Useful garage space with power and electric.

NEWMAN CLOSE, WESTERLEIGH, BRISTOL £325,000 Freehold

TOTAL FLOOR AREA: 710 sq.ft. (66.0 sq.m.) approx. While every attempt has been made to emake the acouacy of the floorgate contained here, measurements of doors, works, norms and any other terms are approximate and no responsibility is saven the any error, exception or mis-internets. This plan is the illustrative purposes only and should be used as such by any prospective purchase. The senses, systems and explanders tower not been tested and no guarantees as is there operating or efficiency can be given. Made wert Mercigot COD4