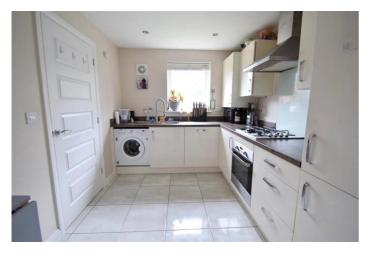

#### Kitchen/diner

Modern kitchen diner with high gloss units, integral appliances and gas hob.