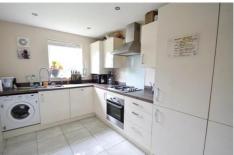

#### Kitchen/diner

Modern kitchen diner with high gloss units, integral appliances and gas hob.