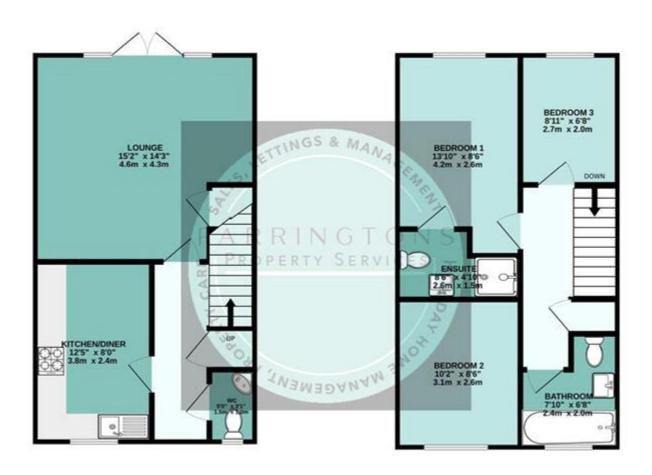

Situated in a much sought after location in North Yate and within close proximity to amenities, local parks and schools we proudly present this modern, three bedroom terraced home, a modern and contemporary style property readily available to move into. On entering the property, the ground level comprises of a modern kitchen space, downstairs WC, spacious lounge/diner with doors leading out to the enclosed rear garden and ample storage space.

Upstairs, the property is home to three bedrooms, useful en-suite shower room and modern main family bathroom, you'll also be able to enjoy some elevated views from the top bedrooms along with storage space to the top floor and all decorated in a tasteful, modern finish.

Outside the garden is split over two levels, with a slight elevated view and patio dining space for entertaining, the ground level is perfect for a children's play space and ideal for family life.

Further benefits include a useful garage, parking, double glazing and gas central heating.

#### Kitchen/diner

Modern kitchen diner with high gloss units, integral appliances and gas hob.

## Lounge

Spacious and light lounge space with storage under stairs.

#### WC

Modern downstairs WC with white suite and corner sink.

#### **Bedroom 1**

Tastefully decorated double bedroom with elevated views and access to the en-suite.

## En-suite

Modern en-suite shower room with white contemporary suite.

#### Bedroom 2

Stylish and spacious double bedroom with views to the front of the property.

#### **Bedroom 3**

A good sized single bedroom or ideal study/home office with elevated views.

## **Bathroom**

modern family bathroom with white contemporary suite.

CLAYHILL DRIVE, YATE, BRISTOL £318,500 Freehold

# TOTAL FLOOR AREA: 812 sq.ft. (75.5 sq.m.) approx.

To start, PLOCATI PRICES, OLD SIGN, I 10.0 Signify approved here, measurement to this been made to ensure the extractive of the floorigans contained here, measurement sooms and any other areas are approximate and no expossibility is been for any error in. The services, systems and applications shown have not been sotted and no gualation do to their operations; or efficiency can be given.