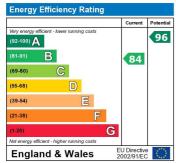

As to their operations; or efficiency can be given.

The energy efficiency rating is a measure of the overall efficiency of a home. The higher the rating the more energy efficient the home is and the lower the fuel bills will be.