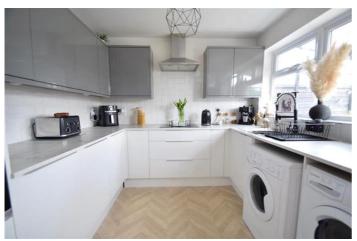

#### Kitchen/diner

A high gloss, modern kitchen with some integral appliances and added dining space and views to the enclosed rear garden.