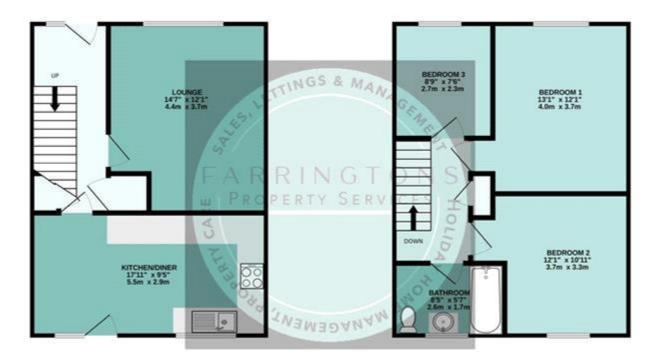

#### Bathroom

a sleek and modern bathroom with over bath shower, under sink storage and a white contemporary suite with a modern tiled finish.

EDGEWORTH, YATE, BRISTOL £290,000 Freehold GROUND FLOOR 430 sq.ft. (39.9 sq.m.) approx.

TOTAL FLOOR AREA: 859 sq.ft. (79.8 sq.ml.) approx. White every attempt has been made to ensure the accuracy of the floogian contained here, researchment of doors, wildown, stores and any according to proportiding variation for any statement or the statement. The plan is the flootitative purpose only and thould be used as such by any prospective juurities. The services, systems and spaces show have not been rested and no gasewise as to their operability or efficiency can be given. Made with hereops c30(2)