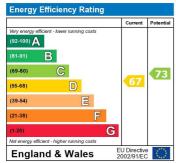

Available Early August 2024

Pets considered for the right applicant

Council Tax BAND B

**EPC** Rating D

Council Tax Band: B Deposit: £1,265 Holding Deposit: £250

HOME ORCHARD, YATE, BRISTOL £1,100 PCM

The energy efficiency rating is a measure of the overall efficiency of a home. The higher the rating the more energy efficient the home is and the lower the fuel bills will be.