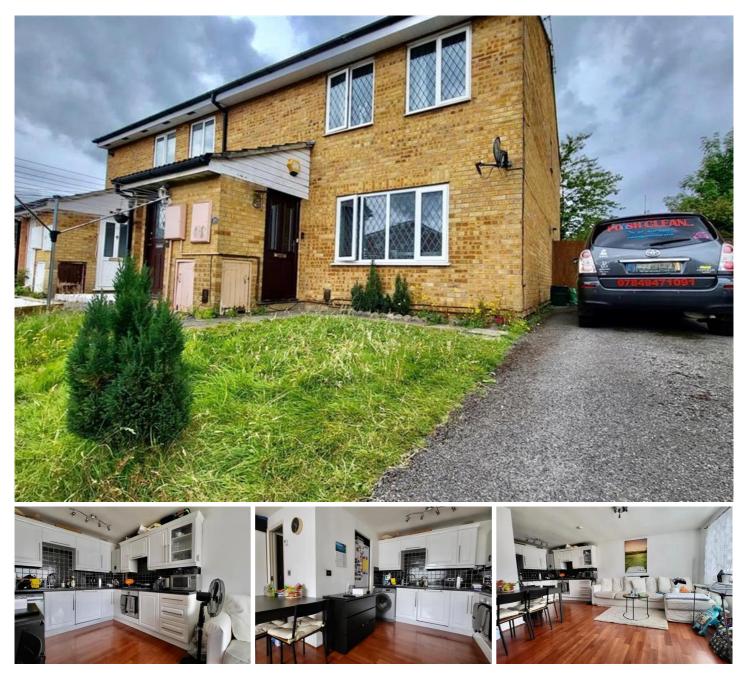

## CHEDWORTH, YATE, BRISTOL £1,150 PCM

!!AVAILABLE EARLY AUGUST 2024!!A well presented two bedroom ground floor flat in Yate with its own private garden, shed and off street parking.For more information or to arrange a viewing, please call Farringtons on 01454 326846

!!AVAILABLE EARLY AUGUST 2024!! Farringtons are pleased to offer this ground floor two bedroom flat in Chedworth, Yate. The property offers an open plan lounge/dining/living area, fitted bathroom and two bedrooms (1 single and 1 double)

Further benefits include: entrance porch, UPVC double glazing, gas central heating, enclosed rear garden and off street parking.

Close to local amenities, schools and bus routes.

Pets considered for the right applicant