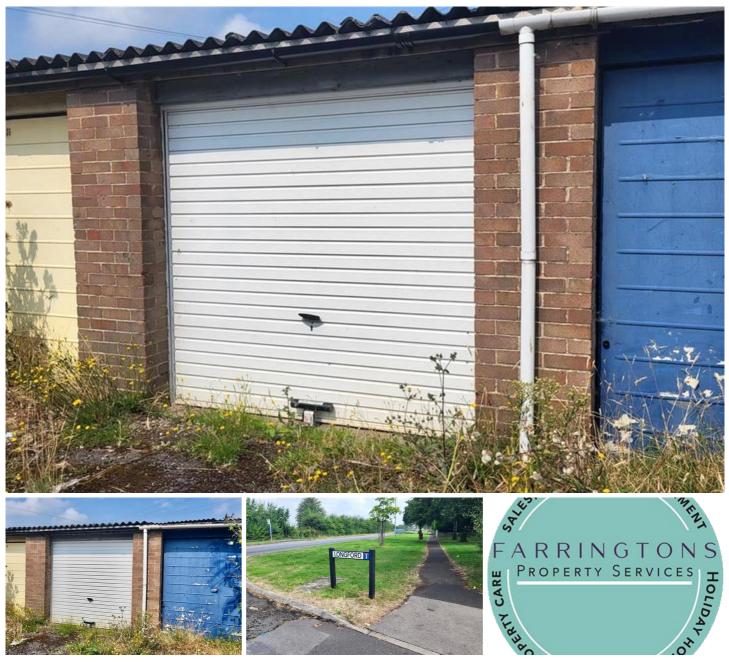

## GARAGE, LONGFORD, YATE, BRISTOL £85 PCM

AVAILABLE SEPT 2024! A single garage with an up and over door, ideal for storage in Yate. Available September 2024.. Call Farringtons for more information on 01454 326846 AVAILABLE SEPTEMBER 2024! Looking for storage options? Then this garage could be for you. A single garage with a secure up and over door in Longford, Yate.

8. Payment of any unpaid rent or other reasonable costs associated with your early termination of the tenancy

Council Tax Band: Exempt Deposit: £95 Holding Deposit: £15

GARAGE, LONGFORD, YATE, BRISTOL £85 PCM