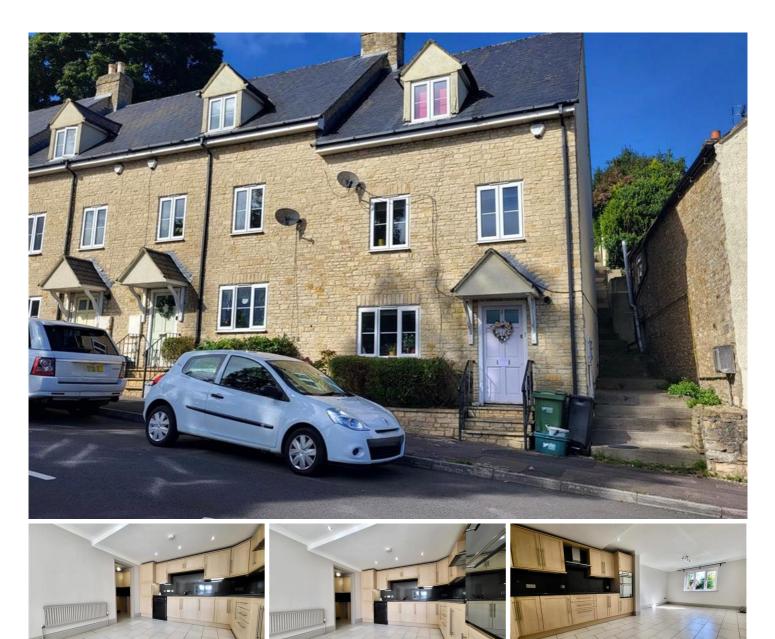

## KILN TERRACE, GLOUCESTER STREET, WOTTON-UNDER-EDGE £1,500 PCM

AVAILABLE OCTOBER 2024!

A well presented three bedroom town house situated in the convenient location of Wotton Under Edge (please note the photos are of 4 kiln terrace not the actual property but very similar)

Call Farringtons to arrange a viewing on 01454 326846

AVAILABLE OCTOBER 2024!

A well presented three bedroom town house in Wotton Under Edge has just come to market.

(please note the photos are of 4 kiln terrace not the actual property but very similar)

The ground floor of the property comprises of a larger than average kitchen / diner with integrated appliances and dishwasher, utility room and a downstairs cloakroom.

On the first floor there is a a family bathroom, lounge and one double bedroom.

On the second floor there are two double bedrooms and a shower room.

Further benefits are gas central heating, UPVC double glazing and loft access to a fully carpeted space with electric points.

This property only has on street parking which leads onto Wotton high street where you will find a variety of shops, cafes & public houses.