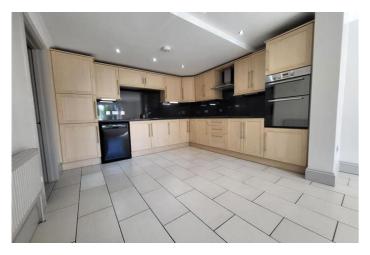

The ground floor of the property comprises of a larger than average kitchen / diner with integrated appliances and dishwasher, utility room and a downstairs cloakroom.

On the first floor there is a a family bathroom, lounge and one double bedroom.