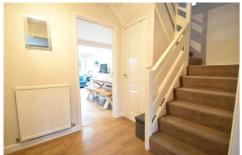

#### Hall

An open entrance hallway with understairs storage and stairs rising to the upper level.