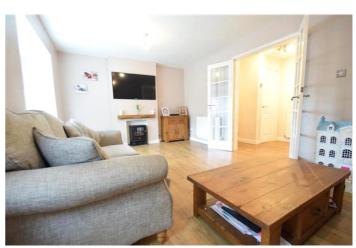

## Lounge

An open and light living room with feature fireplace, and views over the front of the property.