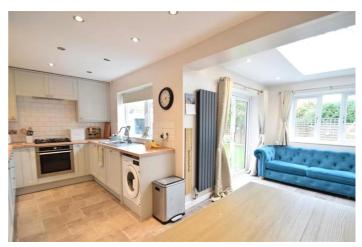

### Kitchen/diner

A recently extended kitchen/diner with plenty of base and eye level units, ample dining space with newly added sky light, and doors leading out to the rear garden.