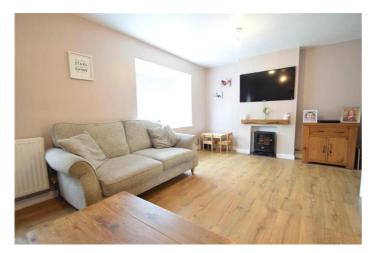

## Lounge

An open and light living room with feature fireplace, and views over the front of the property.