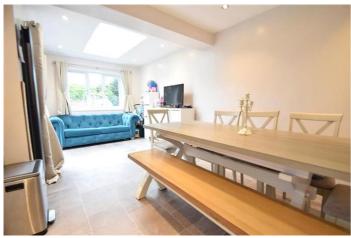

### Kitchen/diner

A recently extended kitchen/diner with plenty of base and eye level units, ample dining space with newly added sky light, and doors leading out to the rear garden.