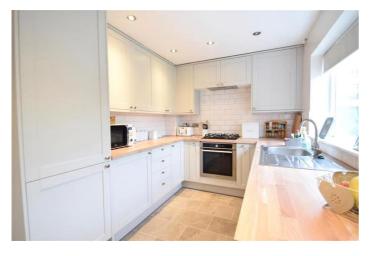

### Kitchen/diner

A recently extended kitchen/diner with plenty of base and eye level units, ample dining space with newly added sky light, and doors leading out to the rear garden.