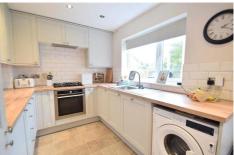

### Kitchen/diner

A recently extended kitchen/diner with plenty of base and eye level units, ample dining space with newly added sky light, and doors leading out to the rear garden.