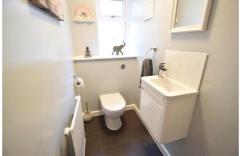

#### WC

A contemporary white suite with small wash basin and storage beneath and a tidy enclosed cistern.