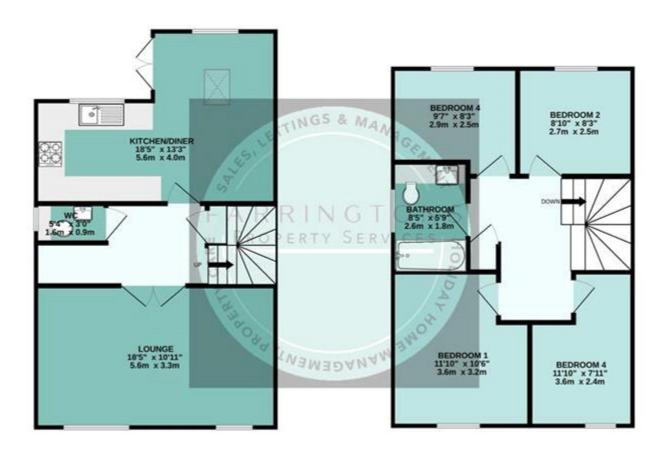

# TOTAL FLOOR AREA: 1018 sq.ft (94.5 sq.m.) approx

Whilst every attempt has been made to ensure the ecoursey of the focusion contained here, measurements of soon, without some contained here, measurements of soon, without some contained and profer form an explanation and or exponedition, in taken the any expression or mini-statement. The pare is the fluenteave purposes enty and should be used as such by any prospective purchaser. The services, systems and appliances shown have not been tested and no guarantees as to three operations or efficiency can be given.

### Kitchen/diner

A recently extended kitchen/diner with plenty of base and eye level units, ample dining space with newly added sky light, and doors leading out to the rear garden.

## Lounge

An open and light living room with feature fireplace, and views over the front of the property.

#### WC

A contemporary white suite with small wash basin and storage beneath and a tidy enclosed cistern.

#### Hall

An open entrance hallway with understairs storage and stairs rising to the upper level.

#### **Bedroom 1**

A sizeable double bedroom with ample space for storage and views overlooking the front of the property.

#### **Bedroom 2**

A small double or large single room with views overlooking the rear garden.

#### Bathroom

Family bathroom with white contemporary suite, shower over bath unit, neat and tidy concealed cistern with under sink vanity storage.

#### **Bedroom 3**

A single room with plenty of space for storage with views overlooking the front of the property.

### Bedroom 4

A sizeable single bedroom with ample space for storage and wardrobe with views to the front of the property.

## Garage

A single garage with ample storage, electric and power.

STIRLING CLOSE, YATE, BRISTOL £435,000 Freehold