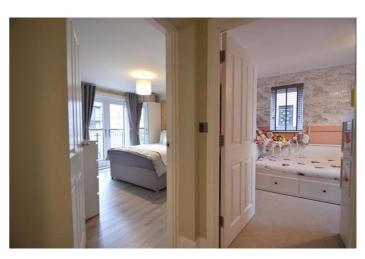

On entering the home you find will a generous entrance hall with ample built in storage, a spacious, stylish and tastefully decorated lounge diner, a modern kitchen space with some integral appliances, a sleek and modern three piece bathroom suite, and two bedrooms with the principle bedroom home to a desirable balcony area.

#### Bedroom 2

A single room with a dual aspect and views to the rear of the property.

#### Bedroom 1

A stylish double room with ample space for storage, and patio doors leading out to the southerly aspect balcony.