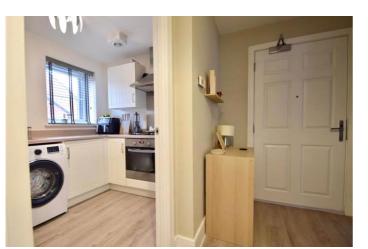

#### **Entrance hall**

A spacious entry hall fitted with a secure intercom system for the main front door, and sizeable fitted storage cupboards.

#### Kitchen

A modern kitchen with plenty of worktop space, base and eye level units and some integral appliances.