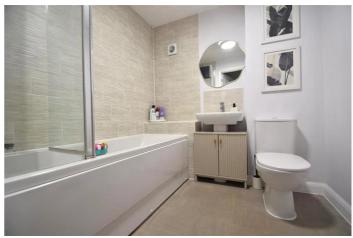

#### Bathroom

A contemporary, white, three piece suite with under sink storage, and over bath shower with fitted glass shower screen.