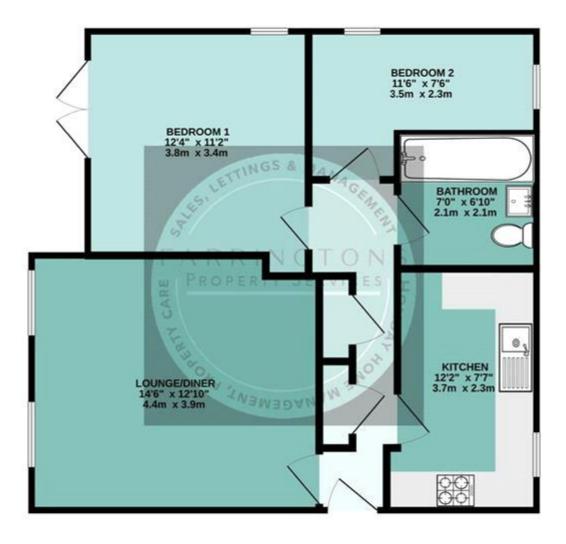

### GROUND FLOOR 584 sq.ft. (54.2 sq.m.) approx.

TOTAL FLOOR AREA: 584 sq.ft. (54.2 sq.m.) approx. What every atompt has been made to exerv the accuracy of the fooglar contained here, measurement of abors, webcans, scenar and ray of the time are approximate and or insponsibility is taken fit any order onsisten or nin-statement. This plan is the fluxbarve purposes only and through be used as such by any prolipetitive putchase. The services, systems and applications show have not been tested and no guarante as to their operability or efficiency. Can be given. Made with theopies (2002)