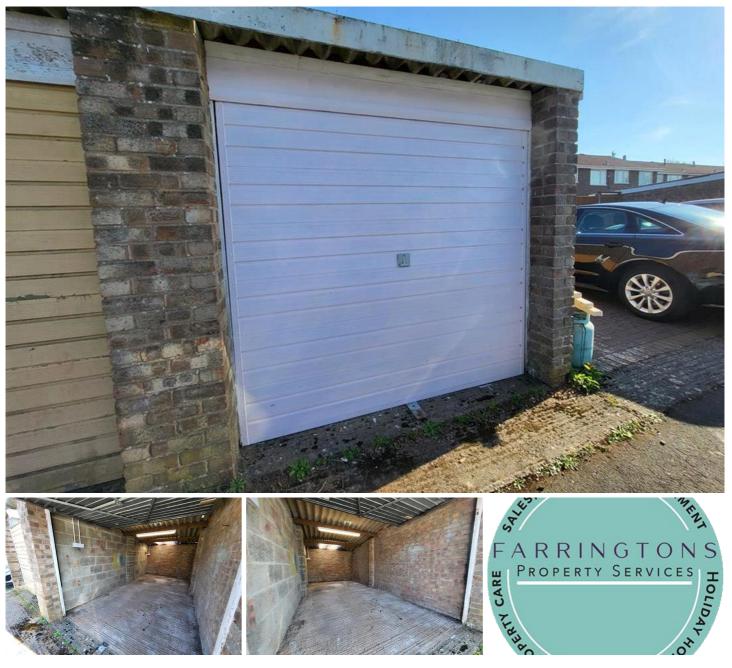

## SINGLE GARGE, KINGSCOTE, YATE, BRISTOL £100 PCM

AVAILABLE NOW! Looking for storage options then look no further! A Single garage in Yate with electric and lighting to rent. For more information, please contact Farringtons on 01454 326846 AVAILABLE NOW! Looking for storage options? Then this garage could be for you. A single garage with a secure up and over door, electric and lighting in Kingscote, Yate.

Available now for long term let.

£115 deposit held with the DPS £100 per month

Council Tax Band: . Deposit: £115 Holding Deposit: £20