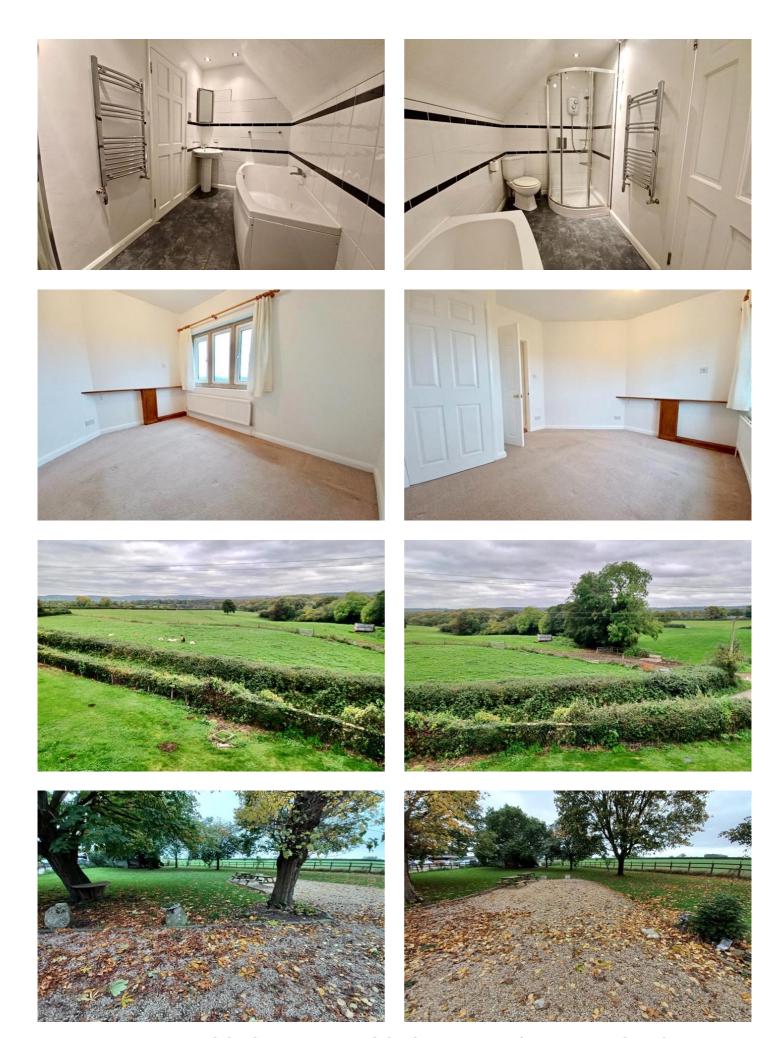

#### **AVAILABLE AUGUST 2025!**

A modern self contained one bedroom annexe property situated on a working farm in Wickwar, Glos with all bills included.

The property offers an open plan lounge / kitchen area with space for a washing machine, fridge & freezer, modern bathroom with shower cubicle and a double bedroom with views looking out over the surrounding countryside

Further benefits: gas central heating, UPVC double glazing and parking.

EPC Rating: D

Ideal for a professional single person or couple

Pets considered of the right applicant

Close to M5 motorway for commuting.