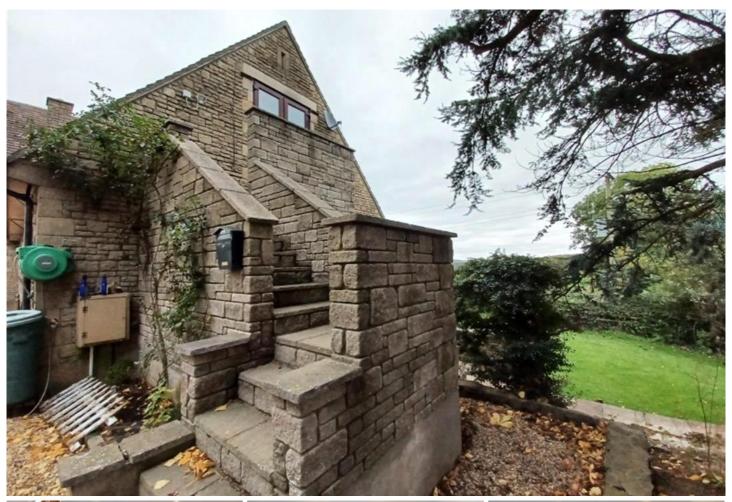

# THE ANNEXE, PINCOTS FARM, PINCOTS LANE, WICKWAR, WOTTON-UNDER-EDGE

£1,000 PCM

**AVAILABLE AUGUST 2025!** 

A modern self contained one bedroom annexe situated on a working farm in Wickwar, Glos with all bills included.
Call Farringtons to arrange a viewing to avoid disappointment on 01454 326846

#### **AVAILABLE AUGUST 2025!**

A modern self contained one bedroom annexe property situated on a working farm in Wickwar, Glos with all bills included.

The property offers an open plan lounge / kitchen area with space for a washing machine, fridge & freezer, modern bathroom with shower cubicle and a double bedroom with views looking out over the surrounding countryside

- Rural Location
- EPC Rating D
- Gas Central Heating
- · All Bills Included
- Situated on a working farm
- Initial 6 Month Tenancy to Long Term Let
- Long Term Let